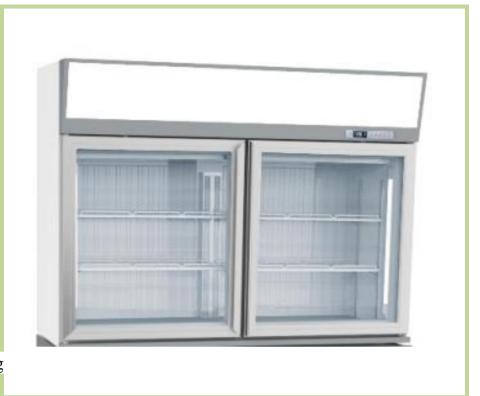

# Combined Cabinet Supermarket Freezer-TD-125

#### **Quick Overview**

- -Adjustable shelves
- -LED lights
- -Self closing door
- -Low-maintenance condenser
- -3 panes glass, including 2 panes tempred and heat film self-closing

#### **Description**

Temperature Range  $-18\sim-22^{\circ}$ C Standard Ambient  $25^{\circ}$ C,60% Rh Type of Defrost Auto-defrost

Temp control Carel digital controller

Refrigerant R290 Capacity (L) 320

Refrigeration cooling system Fan cooling

Door type 3 panes glass, including 2pane tempered & 1 heatfiln

self-closing

Temperature display Yes

Power 240V,50Hz, 10A Plug

Rate Power (W) 664 Energy Consumption [Khw/24hrS] 12.3