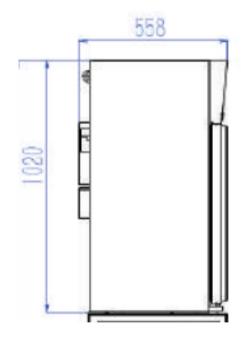

## **Specifications**

| Net Weight (Kg)     | 122  |
|---------------------|------|
| Width (mm)          | 1250 |
| Height (mm)         | 1022 |
| Depth (mm)          | 590  |
| Packing Width (mm)  | 1330 |
| Packing Height (mm) | 1245 |
| Packing Depth (mm)  | 660  |