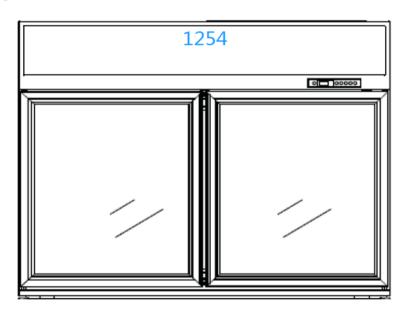

## **Specifications**

| Net Weight (Kg)     | 122  |
|---------------------|------|
| Width (mm)          | 1250 |
| Height (mm)         | 1022 |
| Depth (mm)          | 590  |
| Packing Width (mm)  | 1330 |
| Packing Height (mm) | 1245 |
| Packing Depth (mm)  | 660  |