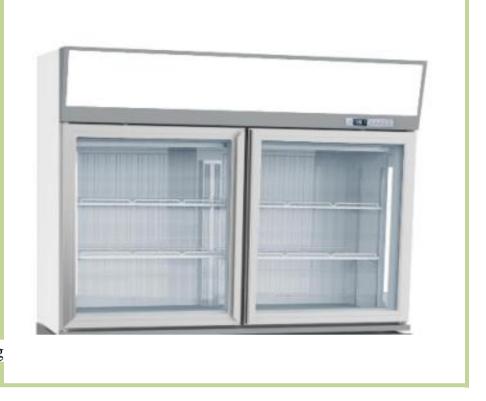

#### **Quick Overview**

-Adjustable shelves -LED lights -Self closing door -Low-maintenance condenser -3 panes glass, including 2 panes tempred and heat film self-closing

#### **Description**

| Temperature Range              | -18~-22°C                                            |
|--------------------------------|------------------------------------------------------|
| Standard Ambient               | 25 °C,60% Rh                                         |
| Type of Defrost                | Auto-defrost                                         |
| Temp control                   | Carel digital controller                             |
| Refrigerant                    | R290                                                 |
| Capacity (L)                   | 257                                                  |
| Refrigeration cooling system   | Fan cooling                                          |
| Door type                      | 3 panes glass, including 2pane tempered & 1 heatfiln |
|                                | self-closing                                         |
| Temperature display            | Yes                                                  |
| Power                          | 240V,50Hz, 10A Plug                                  |
| Rate Power (W)                 | 1002                                                 |
| Energy Consumption [Khw/24hrS] | 9.56                                                 |
|                                |                                                      |