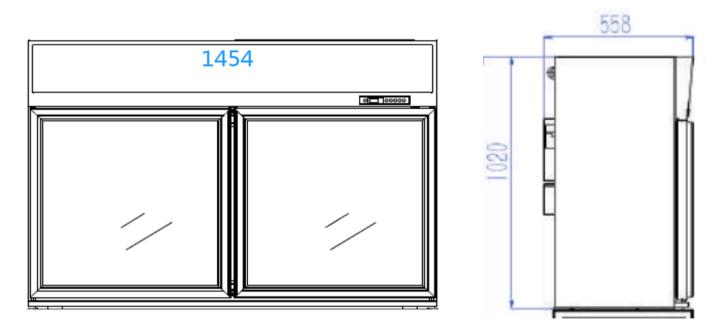

#### **Specifications**

| Net Weight (Kg)     | 125  |
|---------------------|------|
| Width (mm)          | 1450 |
| Height (mm)         | 1022 |
| Depth (mm)          | 590  |
| Packing Width (mm)  | 1530 |
| Packing Height (mm) | 1245 |
| Packing Depth (mm)  | 660  |